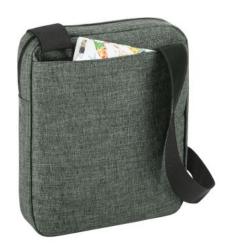

# SHADES CROSS. SHOULDER BAG IN 600D

## **Specification**

High-density 600D shoulder bag with lined compartment and padded partition for tablets up to 9'7''. This main compartment has several pockets on the inside and a zipper. The back of the bag is padded and has a pocket. The front of the bag has a pocket with a zipper. The bag has an adjustable shoulder strap.220 x 270 x 45 mm