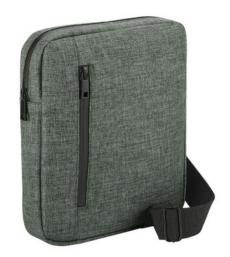

# SHADES CROSS. SHOULDER BAG IN 600D

## **Specification**

High-density 600D shoulder bag with lined compartment and padded partition for tablets up to 9'7''. This main compartment has several pockets on the inside and a zipper. The back of the bag is padded and has a pocket. The front of the bag has a pocket with a zipper. The bag has an adjustable shoulder strap.220 x 270 x 45 mm